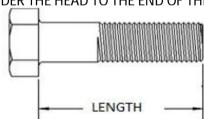

US STANDARD THREAD PITCH = THREADS PER INCH

METRIC THREAD PITCHES ARE MEASURED BY DISTANCE BETWEEN THREADS IN MILLIMETERS

MEASURING THE LENGTH OF A BOLT OR SCREW

HEX HEAD , PAN HEAD, ROUND HEAD, TRUSS HEAD, FILLISTER HEAD, ECT... MEASURE FROM UNDER THE HEAD TO THE END OF THE BOLT.