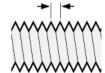

US STANDARD THREAD PITCH = THREADS PER INCH

METRIC THREAD PITCHES ARE MEASURED BY DISTANCE BETWEEN THREADS IN MILLIMETERS

MEASURING THE LENGTH OF A BOLT OR SCREW

HEX HEAD , PAN HEAD, ROUND HEAD, TRUSS HEAD, FILLISTER HEAD, ECT... MEASURE FROM UNDER THE HEAD TO THE END OF THE BOLT.