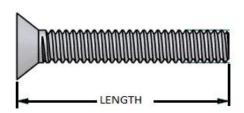

18                   | 2.5    | 1.5  |      |  |  |
| M20                   | 2.5    | 1.5  |      |  |  |
| M22                   | 2.5    | 1.5  |      |  |  |
| M24                   | 3.0    | 2.0  |      |  |  |
| M27                   | 3.0    | 2.0  |      |  |  |
| M30                   | 3.5    | 2.0  |      |  |  |
| M33                   | 3.5    | 2.0  |      |  |  |
| M36                   | 4.0    | 3.0  |      |  |  |

US STANDARD THREAD PITCH = THREADS PER INCH

METRIC THREAD PITCHES ARE MEASURED BY DISTANCE BETWEEN THREADS IN MILLIMETERS





MEASURING THE LENGTH OF A BOLT OR SCREW

HEX HEAD , PAN HEAD, ROUND HEAD, TRUSS HEAD, FILLISTER HEAD, ECT... MEASURE FROM UNDER THE HEAD TO THE END OF THE BOLT.



FLAT HEAD , OVAL HEAD OR ANY COUNTERSUNK HEAD MEASURE OVERALL LENGTH