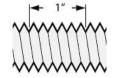

US STANDARD THREAD PITCH = THREADS PER INCH

METRIC THREAD PITCHES ARE MEASURED BY DISTANCE BETWEEN THREADS IN MILLIMETERS

MEASURING THE LENGTH OF A BOLT OR SCREW

HEX HEAD , PAN HEAD, ROUND HEAD, TRUSS HEAD, FILLISTER HEAD, ECT... MEASURE FROM UNDER THE HEAD TO THE END OF THE BOLT.